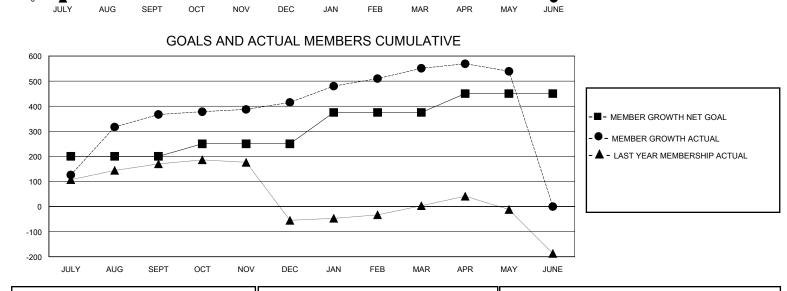

## MONTHLY MEMBERSHIP PROGRESS REPORT

District 322C3

Results as of: 5/31/2024

| GMT:                  |               | LOC       | CATION INDIA  |                       |                        |                         | GMT CA                                             |  |
|-----------------------|---------------|-----------|---------------|-----------------------|------------------------|-------------------------|----------------------------------------------------|--|
|                       | Clubs         |           |               | Members               |                        |                         |                                                    |  |
| RESULTS FOR 2023-2024 |               |           |               | RESULTS FOR 2023-2024 |                        |                         |                                                    |  |
| QUARTER               | NEW CLUB GOAL | NEW CLUBS | DROPPED CLUBS | QUARTER MEM           | BER GROWTH NET<br>GOAL | MEMBER GROWTH<br>ACTUAL | DROPPED<br>MEMBERS ACTUAL<br>(including transfers) |  |
| JULY/AUG/SEPT         | 3             | 10        | 2             | JULY/AUG/SEPT         | 200                    | 465                     | 83                                                 |  |
| OCT/NOV/DEC           | 0             | 0         | 0             | OCT/NOV/DEC           | 50                     | 144                     | 87                                                 |  |
| JAN/FEB/MAR           | 3             | 4         | 0             | JAN/FEB/MAR           | 125                    | 167                     | 24                                                 |  |
| APR/MAY/JUNE          | 0             | 0         | 0             | APR/MAY/JUNE          | 75                     | 63                      | 53                                                 |  |
| 14                    | GOALS         | AND ACTUA | L NEW CLUBS C | UMULATIVE             |                        |                         |                                                    |  |
| 12                    |               |           | ••            |                       |                        |                         |                                                    |  |
| 10                    | • •           | ••        | •             |                       |                        | -■- CURRENT YEAR GO     |                                                    |  |
| 8                     | <b>•</b>      |           |               |                       |                        | - A - LAST YEAR ACTUA   |                                                    |  |